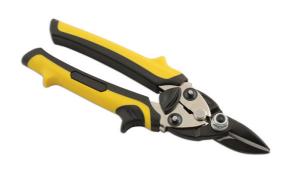

## **Compact Aviation Snips - Straight Cut**

Aviation tin snips, straight cut, with super sharp, durable chrome molybdenum blades for smooth cutting, up to 1.2mm stainless steel. Compact design, 190mm, ideal for tight areas with ergonomic soft grip yellow TPR handles. The locking lever button is easy to reach for easy, single-handed operation. A quality tool, designed for sheet metal cutting.

## **Additional Information**

- · Cutting capacity: 1.2mm stainless steel.
- Length: 190mm, compact for tight areas.
- · Colour coded soft grip TPR handles Yellow.
- · Jaws manufactured from chrome molybdenum.
- Right and left hand cut aviation snips available please see Laser Part No. 7060 (right cut) and 7061 (left cut).