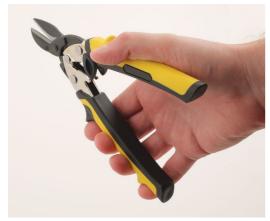

## **Compact Aviation Snips - Straight Cut**

Aviation tin snips, straight cut, with super sharp, durable chrome molybdenum blades for smooth cutting, up to 1.2mm stainless steel. Compact design, 190mm, ideal for tight areas with ergonomic soft grip yellow TPR handles. The locking lever button is easy to reach for easy, single-handed operation. A quality tool, designed for sheet metal cutting.

## **Additional Information**

- · Cutting capacity: 1.2mm stainless steel.
- Length: 190mm, compact for tight areas.
- · Colour coded soft grip TPR handles Yellow.
- · Jaws manufactured from chrome molybdenum.
- Right and left hand cut aviation snips available please see Laser Part No. 7060 (right cut) and 7061 (left cut).