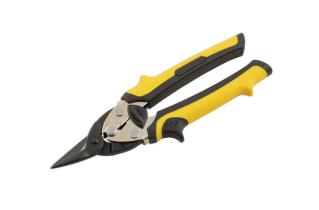

## **Compact Aviation Snips - Straight Cut**

Aviation tin snips, straight cut, with super sharp, durable chrome molybdenum blades for smooth cutting, up to 1.2mm stainless steel. Compact design, 190mm, ideal for tight areas with ergonomic soft grip yellow TPR handles. The locking lever button is easy to reach for easy, single-handed operation. A quality tool, designed for sheet metal cutting.

## **Additional Information**

- · Cutting capacity: 1.2mm stainless steel.
- Length: 190mm, compact for tight areas.
- · Colour coded soft grip TPR handles Yellow.
- · Jaws manufactured from chrome molybdenum.
- Right and left hand cut aviation snips available please see Laser Part No. 7060 (right cut) and 7061 (left cut).